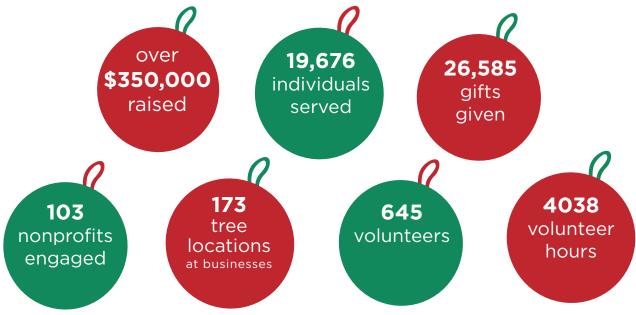

## Thank you Sonoma County for supporting neighbors in need in 2022!

Sonoma County's Secret Santa Program is a partnership of Center for Volunteer & Nonprofit Leadership (CVNL), KZST, and Friedman's Home Improvement, along with thousands of local businesses, agencies, volunteers, and donors who work together to bring joy and hope community-wide. A special thank you to our community's unsung heroes – Sonoma County nonprofits and schools. These organizations and individuals work tirelessly each year make sure needs don't go unmet during the holidays.

**Partner Spotlight:** In 2022, Secret Santa worked with Local 1401 Fire Fighters, Toys for Kids, and Sonoma County Toys for Tots. With CVNL staff and volunteer support, we organized a huge gift distribution drive to deliver toys and necessities to over 5,000 local students in 22 of the most underserved schools acrossed Sonoma County.